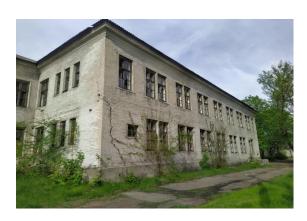

# Form for rent (production facilities)

**Object name:** The building of the children's department of the Selydove outpatient clinic of General Practice of Family Medicine № 1

Address: 85400, Donetsk region, Selydove city, 48, Chernyakhovsky Str.

## **Characteristics**

Number of floors: 2

Industrial area: <u>787,3</u> sq. m Office facilities: <u>453,8</u> sq. m

Commissioning date: 2021 -2025 year

Repairs (date, type): not carried out over 10 years

Height [m]: 7,20 meters

Cargo capacity: -----

Total area of the plot of land: 5743,0 sq. m **Type of agreement**: rent/sale/ - rent

The cost of rent or sale:

- Rental price per 1 m2: UAH 12.7 (targeted starting rent)

## **Distance to:**

Speedway (highway): T-05-25 (Mykhaylivka-Selydove-Kurakhove)

Road of national importance: 7 km (M-04)

Railway station: 11 km Sea (river) port: 149,6 km

Airport: 227 km

**Photo** 

Image on the map