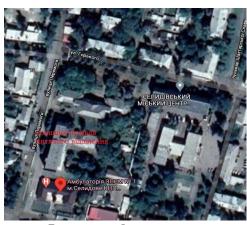

Coordinates to display on the map: <u>48.1522848</u>, <u>37.3019345</u>

## **Distance to:**

Speedway (highway): T-05-25 (Mykhaylivka-Selydove-Kurakhove)

Road of national importance: 7 km (M-04)

Railway station: 11 km Sea (river) port: 149,6 km

Airport: 227 km

**Photo** 

Image on the map