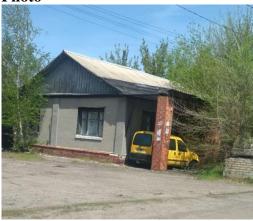

#### **Photo**

Image on the map

# Object name: Nonresidential building

Address: Donetsk region, Kramatorsk district, Lyman territorial community, Lyman city,

104, Vishneva str.

Coordinates to display on the map: 48.970393, 37.846643

#### Characteristics

Number of floors: 1

Industrial area: 134,30 sq. m Office facilities: \_\_\_\_\_ sq. m Commissioning date: 1908 year Repairs (date, type): not conducted

Height [m]: 3 meters

Cargo capacity: -----