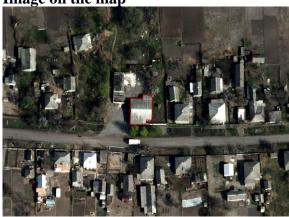

#### **Photo**

Image on the map

# Object name: Nonresidential building

Address: Donetsk region, Kramatorsk district, Lyman territorial community, Lyman city,

104, Vishneva str.

Coordinates to display on the map: 48.970393, 37.846643