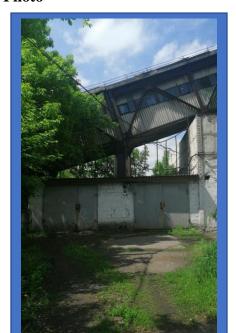

## **Photo**

# **Form for rent (production facilities)**

**Object name:** Warehouse (inv.№2034 / P)

Address: 40a, Pershotravneva Str., Dobropillya city, Donetsk region, 85000

Coordinates to display on the map: 48°28'03.0"N 37°04'37.7"E

#### **Characteristics**

Number of floors: 1 Industrial area: 65,1 sq.m
Office facilities: - sq.m

Commissioning date: \_\_\_1978 \_\_\_\_ year Repairs (date, type): \_\_\_\_\_\_\_

Height [m]: <u>2,8 m</u> Cargo capacity: \_\_\_