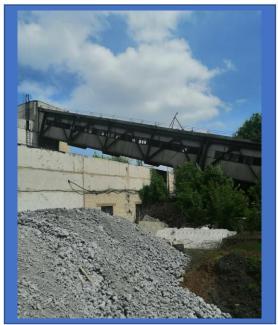

| Height [m]: <u>7,6</u> m |  |
|--------------------------|--|
| Cargo capacity:          |  |

| Total area of the plot of land: | <u>57,1 sq.m</u> |    |
|---------------------------------|------------------|----|
| Type of agreement: rent/sale/   | <u>rent</u>      |    |
| The cost of rent for 1 sq.m:    | _UAH/            | \$ |
| The cost of sale:               | UAH.             |    |

## Infrastructure:

access roads for freight transport

- highway <u>available</u>
- railway branch <u>none</u>

## Services:

- electrics <u>none</u>
- water \_\_\_\_\_\_none\_\_\_\_\_
- sewerage system <u>none</u>

#### **Distance to:**

Speedway (highway): <u>2</u> km Road of national importance: <u>2</u> km Railway station: <u>km</u> Sea (river) port: <u>km</u> Airport: <u>200</u> km

## Photo



# Display on the map