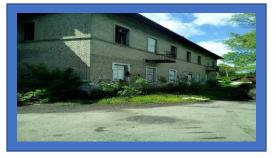

## Form for rent (production facilities)

**Object name:** Polyclinic building for children of family-type outpatient clinics No 3

Address: 19, Parkova Str., Bilytske city, Donetsk region,

Coordinates to display on the map: 48 ° 24'23''N, 37 ° 11'06''E

### Photo

Image on the map