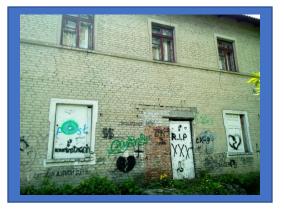

## Form for rent (production facilities)

**Object name:** Polyclinic building for children of family-type outpatient clinics No 3

Address: 19, Parkova Str., Bilytske city, Donetsk region,

Coordinates to display on the map: 48 ° 24'23''N, 37 ° 11'06''E

### Photo

Image on the map