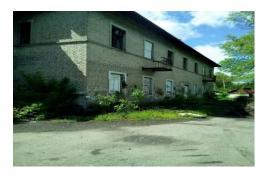

## Form for rent (production facilities)

**Object name:** Polyclinic building for children of family-type outpatient clinics No 3

Address: 19, Parkova Str., Bilytske city, Donetsk region,

Coordinates to display on the map: 48 ° 24'23''N, 37 ° 11'06''E

### Photo

Image on the map