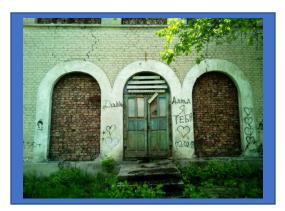

## Form for rent (production facilities)

**Object name:** Polyclinic building for children of family-type outpatient clinics No 3

Address: 19, Parkova Str., Bilytske city, Donetsk region,

Coordinates to display on the map: 48 ° 24'23''N, 37 ° 11'06''E

### Photo

Image on the map