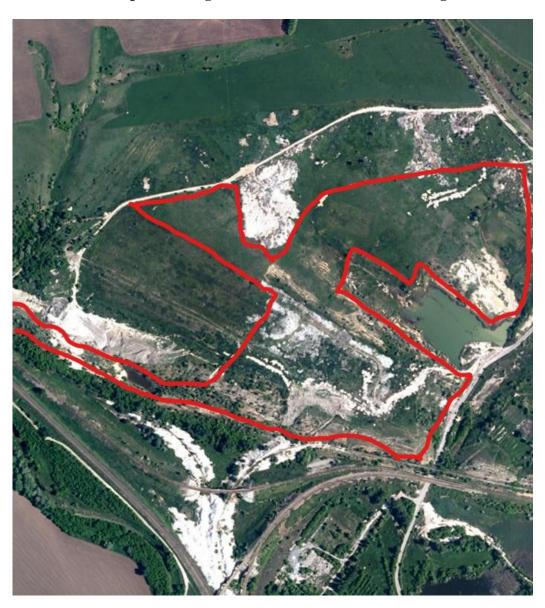

|                                                                             |  |
| The proposal was      | Valentyna Vinychenko, Head of the Department of Land Relations, Ecology and |  |
| prepared by           | Environmental Protection,                                                   |  |
|                       | Tel.: +38 (06274) 5-21-85, E-mail: 2802510771@mail.gov.ua                   |  |
| Contact person        | Valentyna Vinychenko, Head of the Department of Land Relations, Ecology and |  |
|                       | Environmental Protection,                                                   |  |
|                       | Tel.: +38 (06274) 5-21-85, E-mail: 2802510771@mail.gov.ua                   |  |

## Site map (including site infrastructure and interchanges)