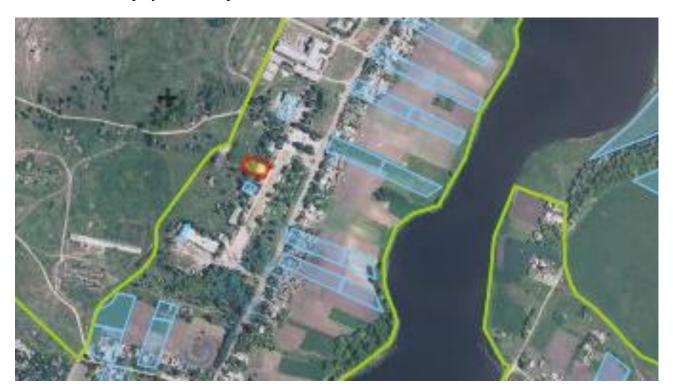

# Object name: Workshop for the manufacture of plastic windows

**Address:** 7, Velyka Sadova Str., Starovarvarivka village, Kramatorsk district, Donetsk region. Coordinates to display on the map- □Longitude 37.22761273384094, □Latitude 48.68201462461239

Image on the map