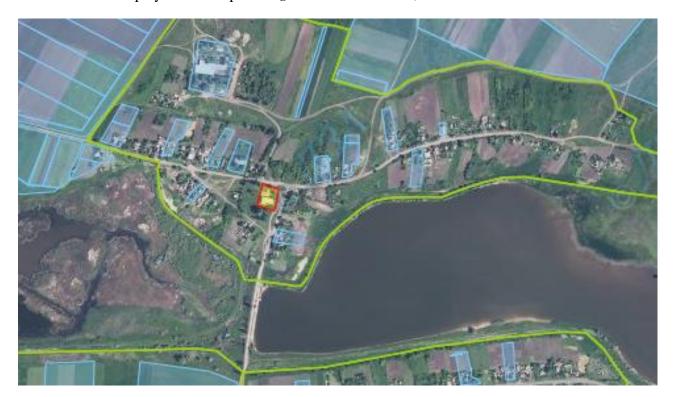

# Object name: Greenhouse and vegetable processing plant

Address: 12, Central Str., Bezzabotivka village, Kramatorsk district, Donetsk region. Coordinates to display on the map- \(\subseteq\text{Longitude 37.02774524688721}\), \(\subseteq\text{Latitude 48.68638500352248}\)

Image on the map