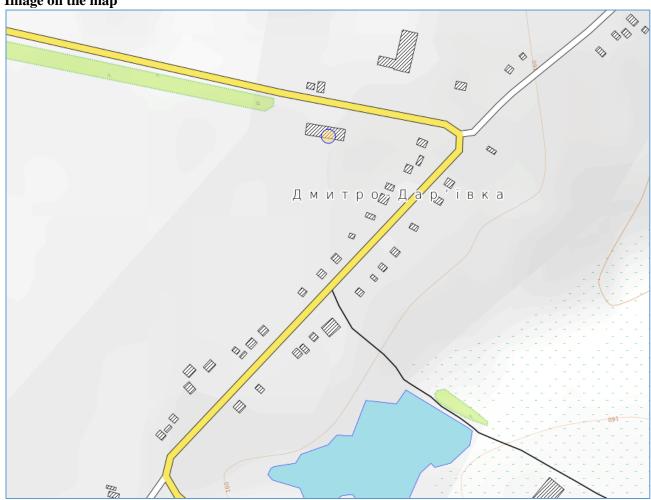

t of land: 3 844 sq. m.

**Type of agreement**: rent/sale/.... Long-term rent of the plot of land and immovable property (building).

Cost of rent for 1 sq. m.: 6% of the normative monetary valuation of the plot of land, UAH./\_\_\_\_\_\_

Cost of sale: \_\_\_\_\_\_UAH

# **Infrastructure:**

- access roads for freight transport
- hard-surface road Motorway T-0510 5.1 km.
- railway branch Zoloti Prudy Station 10,8 km.

#### **Services:**

Electrics - possibility to connect. water - a well. sewerage system – not central, septic tank.

### **Distance to:**

Speedway (highway): - km

Road of national importance: Motorway T-0510 - 5,1 km.

Railway station: Zoloti Prudy Station – 10,8 km Sea (river) port: Mariupol City – 320 km Airport: Kharkiv International Airport -220 km.

Image on the map