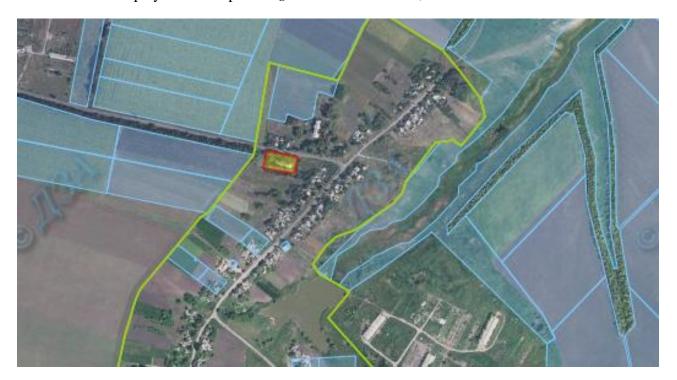

# **Object name: Pellet line**

Address: <u>Dmytrodaryivka village</u>, <u>Kramatorsk district</u>, <u>Donetsk region</u>.

Coordinates to display on the map-  $\square$  Longitude 36.960732936859124,  $\square$  Latitude 48.76784394820726

Total area of the plot of land: 3 844 sq. m.

**Type of agreement**: rent/sale/.... Long-term rent of the plot of land and immovable property (building).

Cost of rent for 1 sq. m.: 6% of the normative monetary valuation of the plot of land, UAH./\_\_\_\_\_\_