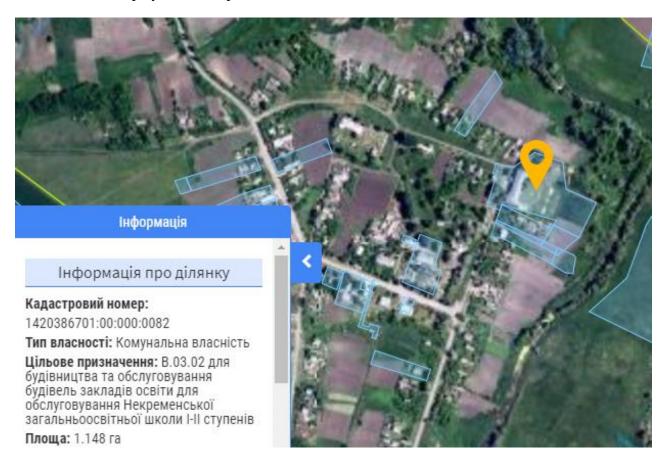

# Object name: Ethnic estate for the organization of green tourism

**Address:** Nekremenne Village, Oleksandrivka District, Donetsk Region. Coordinates to display on the map- □Longitude 37.13802427, □Latitude 48.82207779

Total area of the plot of land: 11,480 sq. m.

**Type of agreement**: rent/sale/.... <u>Long-term rent of the plot of land and immovable property (building)</u>.

Cost of rent for 1 sq. m.: <u>6% of the normative monetary valuation of the plot of land, UAH./\_\_\_\_</u>