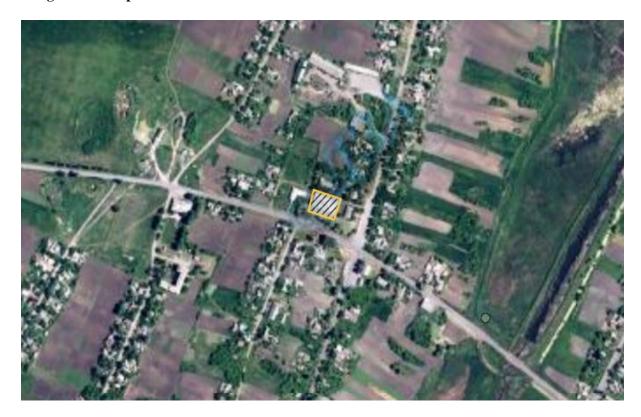

# Object name: Furniture manufacturing shop.

Address: 38v, Tsentralna Street, Mykhailivka Village, Oleksandrivka District, Donetsk Region.

Coordinates to display on the map-  $\square$  Longitude 37.27068633,  $\square$  Latitude 48.74439645

# Image on the map