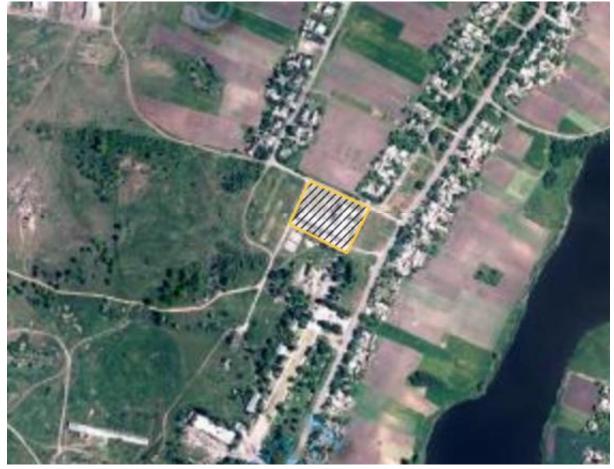

# Object name: Furniture manufacturing shop.

Address: 38v, Tsentralna Street, Mykhailivka Village, Oleksandrivka District, Donetsk Region.

Coordinates to display on the map-  $\square$  Longitude 37.27068633,  $\square$  Latitude 48.74439645

# Image on the map