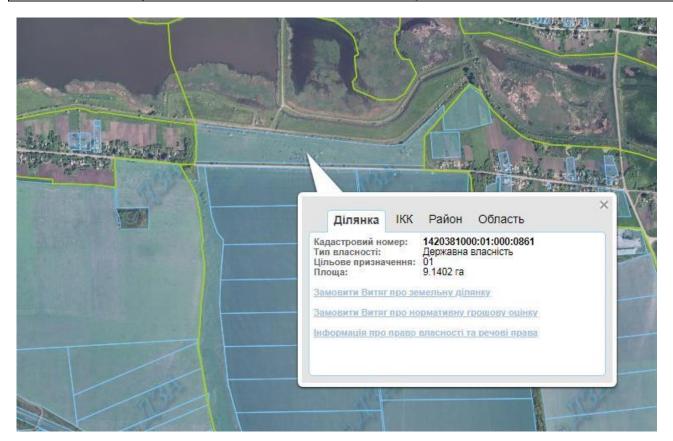

|                       | Estimated cost of supply of utilities (indicate                                               |  |
|-----------------------|-----------------------------------------------------------------------------------------------|--|
|                       | the cost of supplying the necessary                                                           |  |
|                       | communications)                                                                               |  |
| Current state of      | The plot of land, agricultural (in the past used by the collective farm for gardening),       |  |
| affairs (availability | located between the Dmytrokolyne Village and Novosamarske Village of the area of              |  |
| of necessary          | 9.1402 ha with cadastral number <b>1420381000:01:000:0861</b> . Access to the plot of land is |  |
| permits, results of   | carried out on the hard-surface road, there is a possibility of connection to the electrical  |  |
| land use change,      | network and irrigation.                                                                       |  |
| etc.)                 |                                                                                               |  |
| Possibilities of      |                                                                                               |  |
| state support         |                                                                                               |  |
| Possibilities of      | Financial support up to 100,000 UAH from the local budget. Long rent of the plot of           |  |
| local support         | land.                                                                                         |  |
| Other current         |                                                                                               |  |
| comments              |                                                                                               |  |
| The proposal was      | Divulska Iryna Mykolaivna, Head of the Department of Economic Development,                    |  |
| prepared by           | Investment and Regulatory Policy, Tel.: +38 099 944 79 88, E-mail: oleksr_eko@i.ua            |  |
| Contact person        | Kyslovskyi Volodymyr Anatoliiovych, 0501382576, Head of the Directorate of Land               |  |
|                       | Relations of Oleksandrivka Settlement Council,                                                |  |
|                       | Tel.: +38 050 138 2576 E-mail: oleksrzem@gmail.com                                            |  |