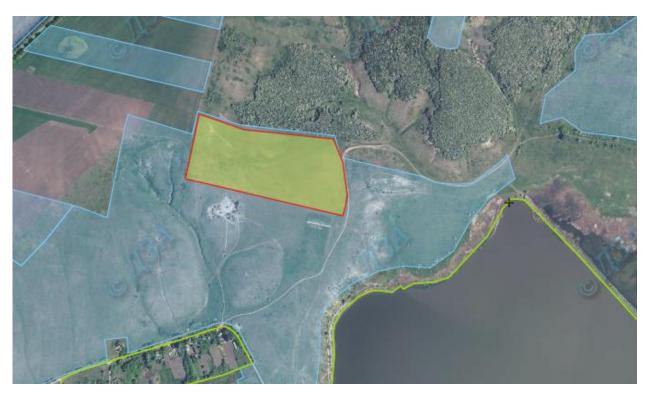

## **Investment Proposal Greenfield**

|                                | Street name                                 | Outside the localities                  |
|--------------------------------|---------------------------------------------|-----------------------------------------|
| Localization                   | District (in the city), locality            | Oleksandrivka Settlement Amalgamated    |
|                                | District (in the city), locality            | Territorial Community, Kramatorsk       |
|                                |                                             | District, Donetsk Region.               |
|                                | Geographical values                         | Longitude 36.80477857589722             |
|                                | Geograpmear values                          | Latitude 48.70508055915562              |
| Terrain qualities              | Maximum allowable area (as a one plot) [ha] | of the area of 12 ha                    |
|                                | Possibilities for development (brief        | Alternative electricity (solar station) |
|                                | description)                                |                                         |
| Information of                 | Approximate price of land (UAH/sq. m.)      | 0.64                                    |
|                                | Owner (s)                                   | Communal Property of Oleksandrivka      |
|                                |                                             | Settlement Council                      |
| property                       | Availability of current concept design      | no                                      |
| T Tr                           | (Yes/No)                                    |                                         |
|                                | Zoning                                      | steppe                                  |
|                                | Type of ground on the plot (ha)             | Ordinary medium humus chernozems, –     |
| Characteristics of land (plot) |                                             | 12 ha                                   |
|                                | Difference in ground level (m)              | 134 – 155 above the sea level           |
|                                | Land use in present                         | is not used                             |
|                                | Impurity of subsoil waters (Yes/No)         | no                                      |
|                                | Level of subsoil waters (m)                 | More than 20 m                          |
|                                | Have geological surveys of the plot been    | no                                      |
|                                | conducted Yes/No)                           |                                         |
|                                | Risk of flooding or landslides (Yes/No)     | no                                      |
|                                | Underground obstacles (Yes/No)              | no                                      |
|                                | Ground and air obstacles (Yes/No)           | no                                      |
|                                | Ecological restrictions (Yes/No)            | no                                      |
|                                | Houses or other constructions on the plot   | no                                      |
|                                | (Yes/No)                                    |                                         |
| Transport<br>arrangement       | Road access to the plot (type and width of  | The plot is located 70 km from the      |
|                                | available road)                             | regional center of Kramatorsk City,     |
|                                | Nearest motorway / national road (km)       | Highway T 0510, 12 km                   |
|                                | G 1: (200                                   | (Oleksandrivka Settlement)              |
|                                | Sea and river ports within a radius of 200  | -                                       |
|                                | Reilway road (Irm)                          | Dubove Station – 30 km                  |
|                                | Railway road (km) Railway access road (km)  | Dubove Station – 30 km, Lehendarna      |
|                                | Ranway access road (km)                     | Station – 30 km.                        |
|                                | Nearest regular airport (km)                | 70 km Kramatorsk City                   |
|                                | Nearest seaport (km)                        | 320 km Mariupol City                    |
|                                | Electrification (Yes/No)                    | no                                      |
| Available<br>infrastructure    | • connection point (distance from the       | 540                                     |
|                                | plot boundary) (m)                          |                                         |
|                                | electrical voltage (kW)                     | 380                                     |
|                                | permissible electrical capacity             | 300                                     |
|                                | Gas connection (Yes/No)                     | no                                      |
|                                | • connection point (distance from the       | _                                       |
|                                | plot boundary) (m)                          |                                         |
|                                | • calorific value (MJ/Nm³)                  | -                                       |
| inii usti ustui t              | • tube diameter (mm)                        | -                                       |
|                                | Water supply (Yes/No)                       | No                                      |
|                                | • connection point (distance from the       | Pasichne Village, 380 kW                |
|                                | plot boundary) (m)                          | Tubleline village, 500 kW               |
|                                | permissible output (cu m/24 g)              |                                         |
|                                | Sewage disposal works (Yes/No)              | no                                      |
|                                | Telecommunications (Yes/No)                 |                                         |
| l                              | refecciminameations (res/NO)                | no                                      |

|                       | connection point (distance from the                                                         |  |
|-----------------------|---------------------------------------------------------------------------------------------|--|
|                       | plot boundary) (m)                                                                          |  |
|                       | Estimated cost of supply of utilities (indicate                                             |  |
|                       | the cost of supplying the necessary                                                         |  |
|                       | communications)                                                                             |  |
| Current state of      | The plot of land of agricultural designation (currently not used), located outside Pasichne |  |
| affairs (availability | Village, at a distance of 0.540 km northeast. Access to the plot of land is carried out on  |  |
| of necessary          | the hay dirt road, possibility of connection to the power supply network in the             |  |
| permits, results of   | settlement.                                                                                 |  |
| land use change,      |                                                                                             |  |
| etc.)                 |                                                                                             |  |
| Possibilities of      |                                                                                             |  |
| state support         |                                                                                             |  |
| Possibilities of      |                                                                                             |  |
| local support         |                                                                                             |  |
| Other current         |                                                                                             |  |
| comments              |                                                                                             |  |
| The proposal was      | Divulska Iryna Mykolaivna, Head of the Department of Economic Development,                  |  |
| prepared by           | Investment and Regulatory Policy, Tel.: +38 099 944 79 88, E-mail: oleksr_eko@i.ua          |  |
| Contact person        | Kyslovskyi Volodymyr Anatoliiovych, 0501382576, Head of the Directorate of Land             |  |
|                       | Relations of Oleksandrivka Settlement Council,                                              |  |
|                       | Tel.: +38 050 138 2576 E-mail: oleksrzem@gmail.com                                          |  |