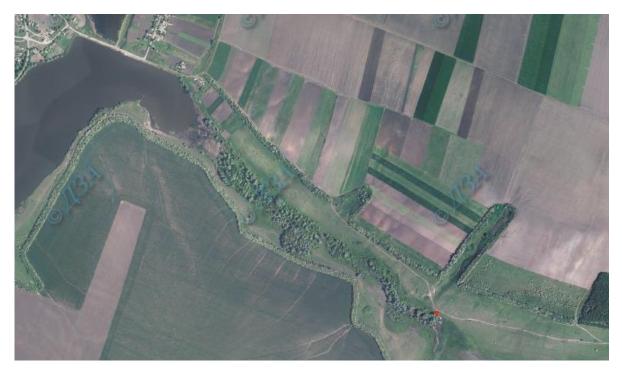

|                                   | Street name                                                  | Outside the localities                                                               |
|-----------------------------------|--------------------------------------------------------------|--------------------------------------------------------------------------------------|
|                                   | District (in the city), locality                             | Oleksandrivka Settlement Amalgamated                                                 |
| Localization                      | District (in the entry), rocarry                             | Territorial Community, Kramatorsk                                                    |
|                                   |                                                              | District, Donetsk Region.                                                            |
|                                   | Geographical values                                          | <b>Longitude</b> 37.26970195770264                                                   |
|                                   |                                                              | <b>Latitude</b> 48.690025515839096                                                   |
|                                   | Maximum allowable area (as a one plot) [ha]                  | of the area up to 2 ha                                                               |
| Terrain qualities                 | Possibilities for development (brief                         | Source (drinking water)                                                              |
| •                                 | description)                                                 |                                                                                      |
|                                   | Approximate price of land (UAH/sq. m.)                       | 0.64                                                                                 |
|                                   | Owner (s)                                                    | Communal Property of Oleksandrivka                                                   |
| Information of                    |                                                              | Settlement Council                                                                   |
| property                          | Availability of current concept design                       | no                                                                                   |
|                                   | (Yes/No)                                                     |                                                                                      |
|                                   | Zoning                                                       | steppe                                                                               |
|                                   | Type of ground on the plot (ha)                              | Meadow-chernozem deep-saline soils,                                                  |
| Characteristics of<br>land (plot) |                                                              | sod eroded loamy and clay soils                                                      |
|                                   | Difference in ground level (m)                               | 117 above the sea level                                                              |
|                                   | Land use in present                                          | is not used                                                                          |
|                                   | Impurity of subsoil waters (Yes/No)                          | no                                                                                   |
|                                   | Level of subsoil waters (m)                                  | Independent water, source.                                                           |
|                                   | Have geological surveys of the plot been                     | no                                                                                   |
|                                   | conducted Yes/No)                                            |                                                                                      |
|                                   | Risk of flooding or landslides (Yes/No)                      | no                                                                                   |
|                                   | Underground obstacles (Yes/No)                               | no                                                                                   |
|                                   | Ground and air obstacles (Yes/No)                            | no                                                                                   |
|                                   | Ecological restrictions (Yes/No)                             | no                                                                                   |
|                                   | Houses or other constructions on the plot $(X_{ij}, X_{ij})$ | no                                                                                   |
|                                   | (Yes/No)                                                     | A constant the relation of land is convised out                                      |
|                                   | Road access to the plot (type and width of available road)   | Access to the plot of land is carried out<br>on a commercial dirt road, the distance |
|                                   | available foad)                                              | from Yakovlivka Village is 1.5 km.                                                   |
|                                   | Nearest motorway / national road (km)                        | Highway T 0510, - 8 km                                                               |
|                                   | Sea and river ports within a radius of 200                   | -                                                                                    |
| Transport                         | km                                                           |                                                                                      |
| arrangement                       | Railway road (km)                                            | Lehendarna Station – 30 km                                                           |
|                                   | Railway access road (km)                                     | Kramatorsk Station – 37 km,                                                          |
|                                   | Kultway access foud (Kill)                                   | Lehendarna Station $-30$ km                                                          |
|                                   | Nearest regular airport (km)                                 | Kharkiv International Airport – 220 km                                               |
|                                   | Nearest seaport (km)                                         | 320 km Mariupol City                                                                 |
|                                   | Electrification (Yes/No)                                     | no                                                                                   |
|                                   | connection point (distance from the                          | 1500                                                                                 |
|                                   | plot boundary) (m)                                           |                                                                                      |
|                                   | electrical voltage (kW)                                      | 380                                                                                  |
|                                   | permissible electrical capacity                              |                                                                                      |
|                                   | Gas connection (Yes/No)                                      | no                                                                                   |
|                                   | connection point (distance from the                          | -                                                                                    |
| Available                         | plot boundary) (m)                                           |                                                                                      |
| infrastructure                    | <ul> <li>calorific value (MJ/Nm<sup>3</sup>)</li> </ul>      | -                                                                                    |
|                                   | • tube diameter (mm)                                         | -                                                                                    |
|                                   | Water supply (Yes/No)                                        | no                                                                                   |
|                                   | connection point (distance from the                          | Yakovlivka Village, 380 kW                                                           |
|                                   | • connection point (distance from the plot boundary) (m)     | Tano mitan Tingo, 500 km                                                             |
|                                   | <ul> <li>permissible output (cu m/24 g)</li> </ul>           |                                                                                      |
|                                   | Sewage disposal works (Yes/No)                               | no                                                                                   |
|                                   | Telecommunications (Yes/No)                                  | no                                                                                   |
|                                   |                                                              | 110                                                                                  |

|                       | connection point (distance from the                                                     |  |
|-----------------------|-----------------------------------------------------------------------------------------|--|
|                       |                                                                                         |  |
|                       | plot boundary) (m)                                                                      |  |
|                       | Estimated cost of supply of utilities (indicate                                         |  |
|                       | the cost of supplying the necessary                                                     |  |
|                       | communications)                                                                         |  |
| Current state of      | At a distance of 1.5 km east of Yakovlivka Village is a source from which water flows   |  |
| affairs (availability | all year round (without the use of a pump). Access to it is carried out on the hay dirt |  |
| of necessary          | road.                                                                                   |  |
| permits, results of   |                                                                                         |  |
| land use change,      |                                                                                         |  |
| etc.)                 |                                                                                         |  |
| Possibilities of      |                                                                                         |  |
| state support         |                                                                                         |  |
| Possibilities of      | Financial support up to 100 thousand UAH from the local budget                          |  |
| local support         |                                                                                         |  |
| Other current         |                                                                                         |  |
| comments              |                                                                                         |  |
| The proposal was      | Divulska Iryna Mykolaivna, Head of the Department of Economic Development,              |  |
| prepared by           | Investment and Regulatory Policy, Tel.: +38 099 944 79 88, E-mail: oleksr_eko@i.ua      |  |
| Contact person        | Kyslovskyi Volodymyr Anatoliiovych, 0501382576, Head of the Directorate of Land         |  |
| _                     | Relations of Oleksandrivka Settlement Council,                                          |  |
|                       | Tel.: +38 050 138 2576 E-mail: oleksrzem@gmail.com                                      |  |