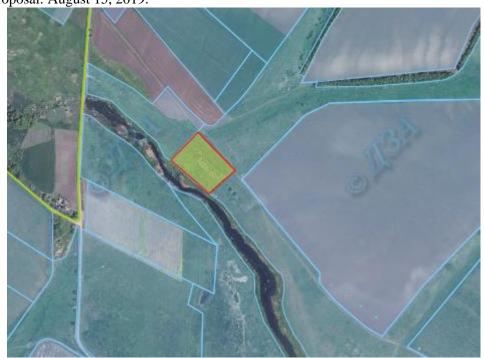

## 1. Name of industrial plot / production area

| Goose | farm |
|-------|------|
|       |      |

| 2. Localization                                      |                                    |               |                                                                             |
|------------------------------------------------------|------------------------------------|---------------|-----------------------------------------------------------------------------|
| Street                                               | District (territory)               |               | Geographic coordinates                                                      |
|                                                      | Oleksandrivka                      | Settlement    | •Longitude 36.72502040863037                                                |
|                                                      | Amalgamated Community, Oleksandriv | Territorial   | •Latitude                                                                   |
|                                                      | Donetsk Region                     | ka District,  | 48.67366239201278                                                           |
|                                                      |                                    |               |                                                                             |
| Object of industrial property – the 3.7 ha.          | plot of land of agricultur         | al purpose (f | formerly a farmyard) with an area of                                        |
| -                                                    |                                    |               | Village with an approximate area of spossible to connect to the electricity |
| Webpage                                              |                                    |               |                                                                             |
| https://oleksano                                     | drivka-gromada.gov.ua/             |               |                                                                             |
| 3. Owner of the object                               |                                    |               |                                                                             |
| Communal ownership of Oleksand                       | rivka Settlement Council           |               |                                                                             |
| 3.1. Contact person                                  |                                    |               |                                                                             |
| Last name, first name, patronymic                    | Kyslovskyi Volodymyr               | Anatoliiovyc  | h                                                                           |
| tel.: 0501382576 e-mail oleksrzem                    | @gmail.com                         |               |                                                                             |
| 4. Main information of the indus                     | trial plot / production ar         | ea            |                                                                             |
| 4.1. Suitable for use area                           |                                    |               |                                                                             |
| Area <u>37,000 sq. m.</u> Number                     | of floors                          |               |                                                                             |
| Height                                               | m Year of construc                 | ction         |                                                                             |
| Load resistance of the floor kg/                     | sq. m. Year of modern              | nization      |                                                                             |
| 4.2. Available technical conditions                  |                                    |               |                                                                             |
| excellent                                            | medium                             |               |                                                                             |
| good                                                 | weak                               |               |                                                                             |
| 4.3. Total area of the plot of land is               | s <u>37.000 sq. m.</u>             |               |                                                                             |
| 5. Transport connection                              |                                    |               |                                                                             |
| the nearest highway/ road of national importance - A | _                                  | s carried out | on a dirt road.                                                             |

## 7.1. Price in UAH, including facilities and land **Rent of land: 6% of the regulatory monetary assessment, the form of payment in cash in UAH**

**8.** Additional information (current state of affairs, possibility of state support, etc.) – There is a plot of land of agricultural purpose (formerly a farmyard), located near Znamenivka Village with an approximate area of 3.7 hectares. Access to the land is carried out on a hard-surface road. The possibility of renting a site and plot of land on preferential terms, financial support up to 100,000 UAH from the local budget.