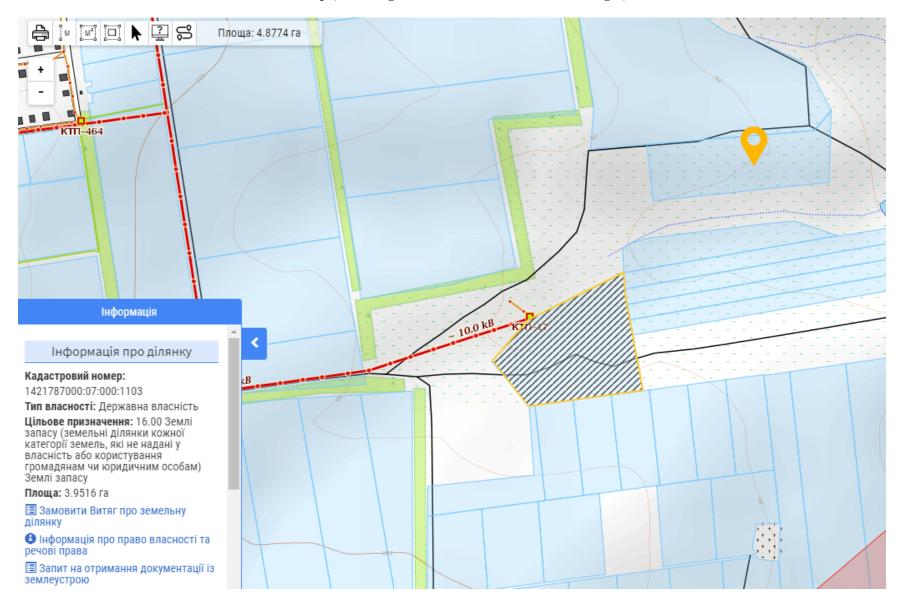

Natalia Lezhaiska, Head of the Department of Land Resources and Rural Development               |  |
| prepared by           | of Nikolske village council,                                                                    |  |
|                       | Tel. (06246) 2-01-42, E-mail: 04341614@mail.gov.ua                                              |  |
| Contact person        | Natalia Lezhaiska, Head of the Department of Land Resources and Rural Development               |  |
| _                     | of Nikolske village council,                                                                    |  |
|                       | Tel. (06246) 2-01-42, E-mail: 04341614@mail.gov.ua                                              |  |

## Site map (including site infrastructure and interchanges)



## Copy from the Public cadastral map of Ukraine



## Current plot development plan (detailed plan of the land plot territory)



Shots from height