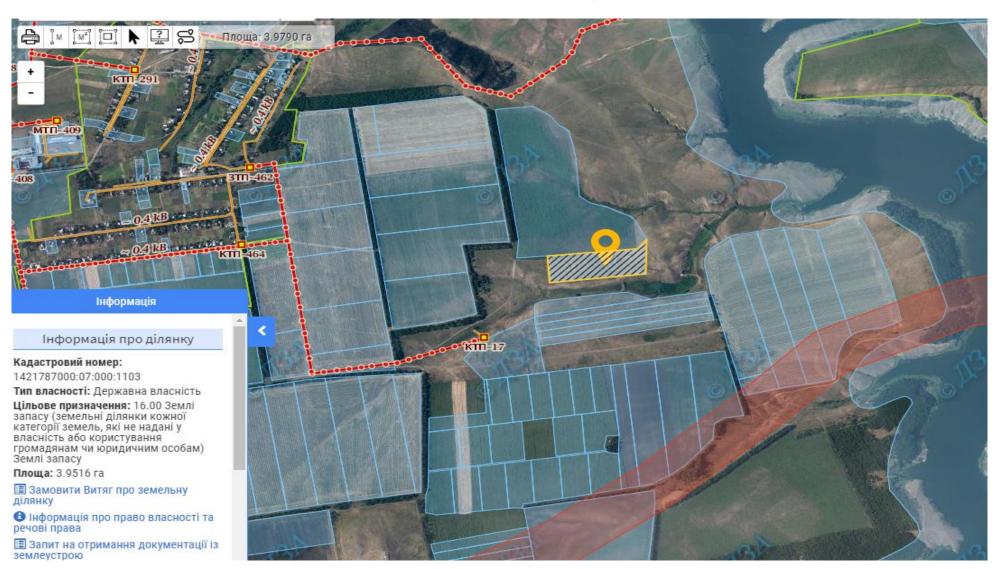

esources and Rural Development               |  |
| prepared by           | of Nikolske village council,                                                                    |  |
|                       | Tel. (06246) 2-01-42, E-mail: 04341614@mail.gov.ua                                              |  |
| Contact person        | Natalia Lezhaiska, Head of the Department of Land Resources and Rural Development               |  |
|                       | of Nikolske village council,                                                                    |  |
|                       | Tel. (06246) 2-01-42, E-mail: 04341614@mail.gov.ua                                              |  |

## Site map (including site infrastructure and interchanges)



## Copy from the Public cadastral map of Ukraine



Current plot development plan (detailed plan of the land plot territory)



## **Shots from height**