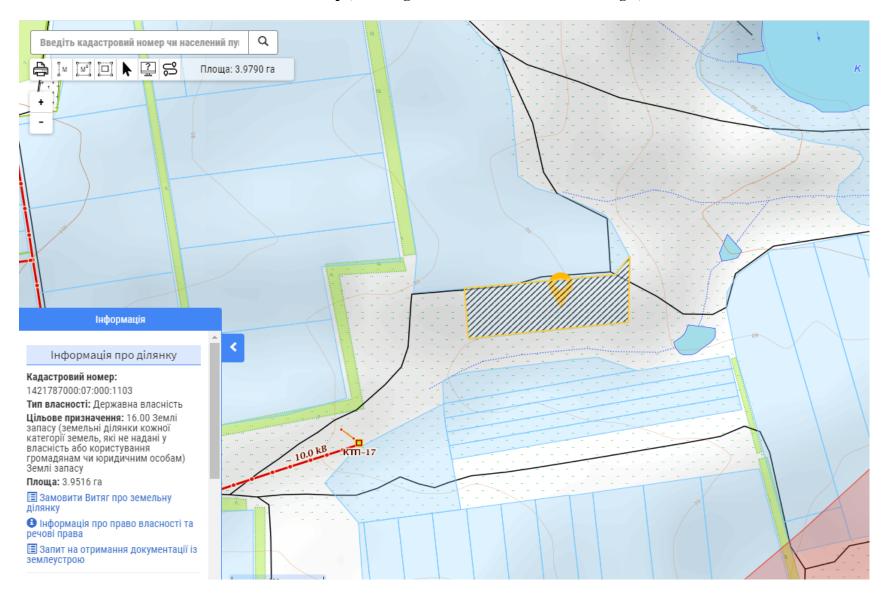

## Copy from the Public cadastral map of Ukraine

Current plot development plan (detailed plan of the land plot territory)