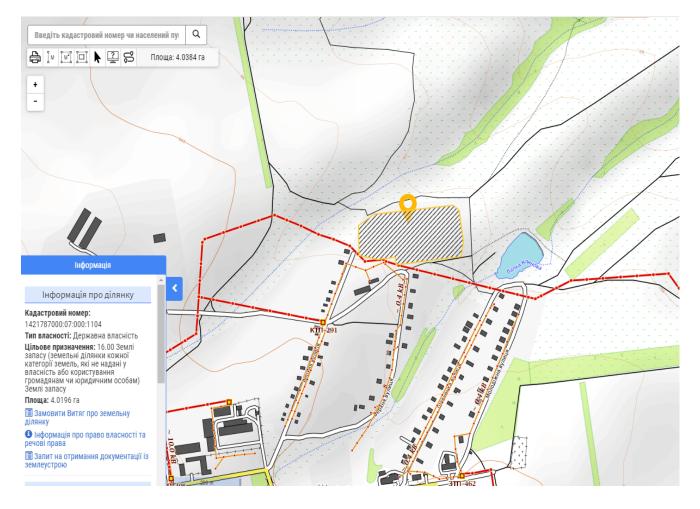

## **Investment Proposal: Greenfield**

|                                   | Street name                                              | -                                     |
|-----------------------------------|----------------------------------------------------------|---------------------------------------|
| Localization                      | District (in the city), locality                         | Mariupol district, Nikolske village   |
|                                   |                                                          | council                               |
|                                   | Geographical values                                      | 1421787000:07:000:1104                |
| Terrain qualities                 | Maximum allowable area (as a one plot) [ha]              | 4,0196                                |
|                                   | Possibilities for development (brief                     | For agricultural commodity production |
|                                   | description)                                             |                                       |
| Information of property           | Approximate price of land (UAH/sq. m.)                   | 2,96                                  |
|                                   | Owner (s)                                                | Nikolske village council              |
|                                   | Availability of current concept design                   | -                                     |
|                                   | (Yes/No)                                                 |                                       |
|                                   | Zoning                                                   | -                                     |
| Characteristics of<br>land (plot) | Type of ground on the plot (ha)                          | Sod eroded loamy and clay soils       |
|                                   | Difference in ground level (m)                           | -                                     |
|                                   | Land use in present                                      | Land stock                            |
|                                   | Impurity of subsoil waters (Yes/No)                      | -                                     |
|                                   | Level of subsoil waters (m)                              | -                                     |
|                                   | Have geological surveys of the plot been                 | -                                     |
|                                   | conducted Yes/No)                                        |                                       |
|                                   | Risk of flooding or landslides (Yes/No)                  | No                                    |
|                                   | Underground obstacles (Yes/No)                           | No                                    |
|                                   | Ground and air obstacles (Yes/No)                        | No                                    |
|                                   | Ecological restrictions (Yes/No)                         | -                                     |
|                                   | Houses or other constructions on the plot                | No                                    |
|                                   | (Yes/No)                                                 |                                       |
| Transport<br>arrangement          | Road access to the plot (type and width of               | 15 m                                  |
|                                   | available road)                                          |                                       |
|                                   | Nearest motorway / national road (km)                    | 1,5                                   |
|                                   | Sea and river ports within a radius of 200               |                                       |
|                                   | km                                                       |                                       |
|                                   | Railway road (km)                                        | 9                                     |
|                                   | Railway access road (km)                                 | 9                                     |
|                                   | Nearest regular airport (km)                             | -                                     |
|                                   | Nearest seaport (km)                                     | 23,6                                  |
| Available<br>infrastructure       | Electrification (Yes/No)                                 | Yes                                   |
|                                   | • connection point (distance from the                    | -                                     |
|                                   | plot boundary) (m)                                       |                                       |
|                                   | electrical voltage (kW)                                  | 10.0 kW                               |
|                                   |                                                          | 0.4 kW                                |
|                                   | • permissible electrical capacity                        | -                                     |
|                                   | Gas connection (Yes/No)                                  | No                                    |
|                                   | • connection point (distance from the                    | -                                     |
|                                   | plot boundary) (m)                                       |                                       |
|                                   | • calorific value (MJ/Nm <sup>3</sup> )                  | -                                     |
|                                   | • tube diameter (mm)                                     | -                                     |
|                                   | Water supply (Yes/No)                                    | No                                    |
|                                   | connection point (distance from the                      | -                                     |
|                                   | plot boundary) (m)                                       |                                       |
|                                   | <ul> <li>permissible output (cu m/24 g)</li> </ul>       | -                                     |
|                                   | Sewage disposal works (Yes/No)                           | No                                    |
|                                   | Telecommunications (Yes/No)                              | No                                    |
|                                   | connection point (distance from the                      | -                                     |
|                                   | • connection point (distance from the plot boundary) (m) |                                       |
|                                   | pior obulidary) (iii)                                    |                                       |

## Site map (including site infrastructure and interchanges)