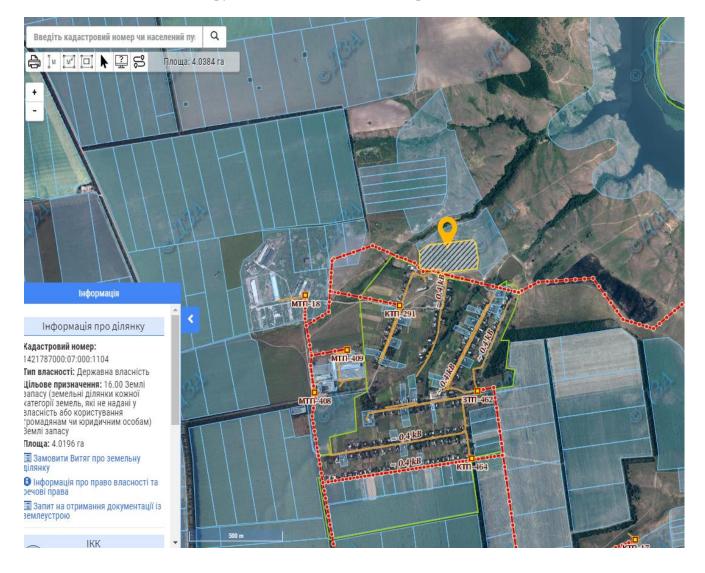

## Site map (including site infrastructure and interchanges)

## Copy from the Public cadastral map of Ukraine

Current plot development plan (detailed plan of the land plot territory)

Shots from height