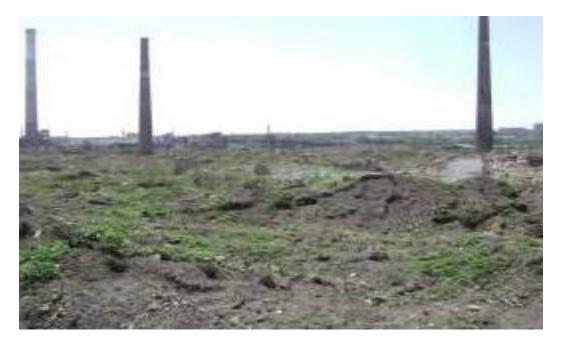

the month is 1.14 UAH/sq. m.* 

## 8. Additional information (current state of affairs, possibility of state support, etc.)

This plot of land is located within the city limits and is suitable for placement of enterprises of 3-5 hazard class. Connection points to the power supply, gasification and water supply networks - in accordance with the technical conditions. Type of soil on the plot - sand, loam, subsoil water and groundwater are not polluted, groundwater level from 2.1 m to 2.5 m. Sanitary protection zone up to 300 m.

Date of the proposal: April 03, 2019

Panchenko M. P., Ponomarov O. L. - Chief Specialist of the Department of Economics and Trade

# The plot of land is located on the territory of the former iron foundry

Fragment of the general layout



# Photo of the territory