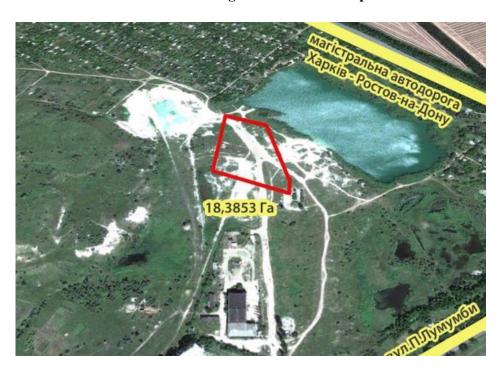

## Profile of the plot of land

Bakhmut City, P. Lumumby Street

| General information |                                                                                                                      |                                                                                                                                                                                                                                                                                                                                                                                                                                                                                                                                    |  |  |
|---------------------|----------------------------------------------------------------------------------------------------------------------|------------------------------------------------------------------------------------------------------------------------------------------------------------------------------------------------------------------------------------------------------------------------------------------------------------------------------------------------------------------------------------------------------------------------------------------------------------------------------------------------------------------------------------|--|--|
| 1.1                 | Type of the plot (select the necessary)                                                                              | Greenfield (plot of land without buildings)                                                                                                                                                                                                                                                                                                                                                                                                                                                                                        |  |  |
| 1.2                 | Name of the plot                                                                                                     | Bakhmut City, P. Lumumby Street                                                                                                                                                                                                                                                                                                                                                                                                                                                                                                    |  |  |
| 1.3                 | Region                                                                                                               | Donetsk Region                                                                                                                                                                                                                                                                                                                                                                                                                                                                                                                     |  |  |
| 1.4                 | District                                                                                                             | -                                                                                                                                                                                                                                                                                                                                                                                                                                                                                                                                  |  |  |
| 1.5                 | Name of the nearest locality and distance from it to the plot (km)                                                   | Bakhmut City, within the locality                                                                                                                                                                                                                                                                                                                                                                                                                                                                                                  |  |  |
| 1.6                 | Distance from the plot to the nearest residential building (km)                                                      | ~ 2.5 km                                                                                                                                                                                                                                                                                                                                                                                                                                                                                                                           |  |  |
| 1.6.1               | Distance from the plot to the border of the residential zone (according to the general layout of the locality) (km)  | Not determined                                                                                                                                                                                                                                                                                                                                                                                                                                                                                                                     |  |  |
| 1.7                 | Name of the nearest district center and distance to it (km)                                                          | Bakhmut City, within the locality                                                                                                                                                                                                                                                                                                                                                                                                                                                                                                  |  |  |
| 1.8                 | Name of the nearest regional center and distance to it (km)                                                          | Kramatorsk City, distance ~ 55 km                                                                                                                                                                                                                                                                                                                                                                                                                                                                                                  |  |  |
| 1.9                 | Total area of the plot, ha                                                                                           | ~ 18.3853 ha                                                                                                                                                                                                                                                                                                                                                                                                                                                                                                                       |  |  |
| 1.10                | Form of the plot                                                                                                     | irregularly shaped rectangle                                                                                                                                                                                                                                                                                                                                                                                                                                                                                                       |  |  |
| 1.11                | Relief, mark above the sea level (m),<br>the difference between the highest and lowest elevations<br>of the plot (m) | Flat land                                                                                                                                                                                                                                                                                                                                                                                                                                                                                                                          |  |  |
| 1.12                | Adjoining plots (describe)                                                                                           | Nearby are industrial facilities, pond "Keramik"                                                                                                                                                                                                                                                                                                                                                                                                                                                                                   |  |  |
| 1.13                | Buildings and constructions if they are on the plot, their owner (describe)                                          | None                                                                                                                                                                                                                                                                                                                                                                                                                                                                                                                               |  |  |
| 1.14                | Are there any underground obstacles on the site?                                                                     | Not determined                                                                                                                                                                                                                                                                                                                                                                                                                                                                                                                     |  |  |
| 1.15                | Are there any underground obstacles on the site?                                                                     | Dirt roads                                                                                                                                                                                                                                                                                                                                                                                                                                                                                                                         |  |  |
| 1.16                | Ecological requirements and restrictions (describe)                                                                  | According to the Law of Ukraine "On<br>Pesticides and Agrochemicals", the Law of<br>Ukraine "On Land Protection"                                                                                                                                                                                                                                                                                                                                                                                                                   |  |  |
| 1.17                | Contamination of soil, surface and groundwater (describe examples and risks of pollution)                            | Most often, the soil is contaminated with metal compounds and organic matter. Water pollution is divided into physical, chemical, biological and thermal. Contamination of soil and water leads to the ingress of hazardous substances into drinking water, food, atmospheric air, an increased chemical load on the human body, dangerous to human's health. In order not to disturb the process of self-cleaning in the soil, it is necessary to limit (regulate) the flow of chemicals into the soil to certain concentrations. |  |  |
| 1.18                | Flooding of the plot during floods (describe examples and risks of flooding)                                         | Possible risks of flooding due to floods and inundations                                                                                                                                                                                                                                                                                                                                                                                                                                                                           |  |  |
| 1.19                | GPS coordinates of the plot location (00,000000 00,000000)                                                           | 48.605631,38.057456                                                                                                                                                                                                                                                                                                                                                                                                                                                                                                                |  |  |
| 1.20                | Additional information                                                                                               | -                                                                                                                                                                                                                                                                                                                                                                                                                                                                                                                                  |  |  |
| Legal status        |                                                                                                                      |                                                                                                                                                                                                                                                                                                                                                                                                                                                                                                                                    |  |  |
| 2.1                 | Owner                                                                                                                | Bakhmut City Council                                                                                                                                                                                                                                                                                                                                                                                                                                                                                                               |  |  |
| 2.2                 | Form of ownership                                                                                                    | Ownership of Bakhmut City Territorial<br>Community                                                                                                                                                                                                                                                                                                                                                                                                                                                                                 |  |  |

## Photos from a height with the marked plot